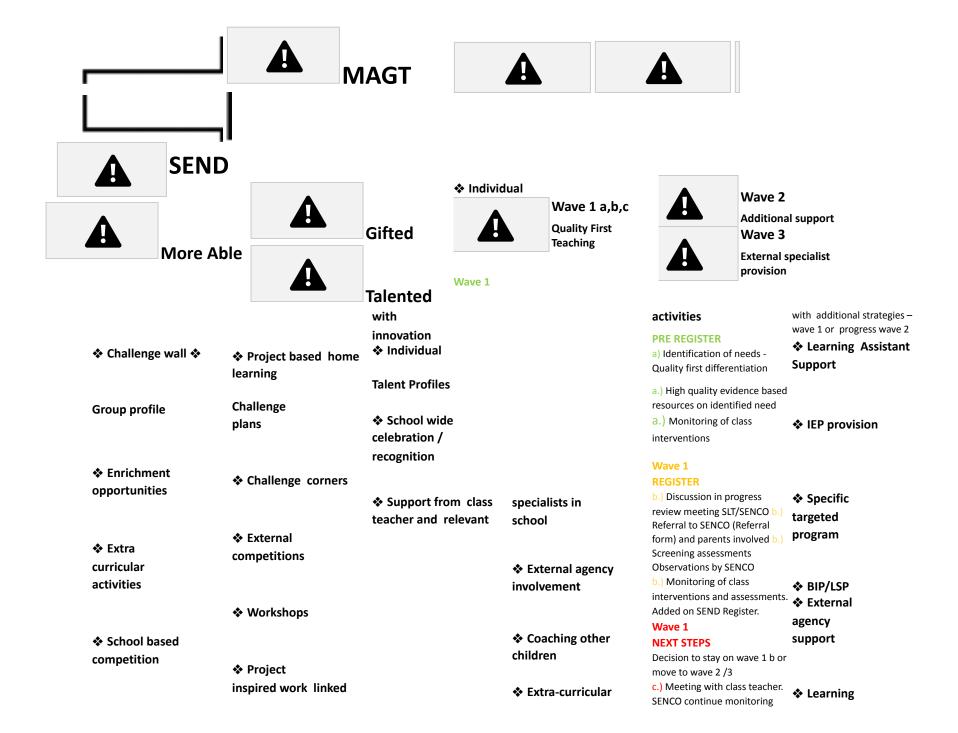

## STUDENTS OF DETERMINATION PROCEDURES

STUDENTS OF DETERMINATION PROCEDURES

STUDENTS OF

**DETERMINATION PROCEDURES** 

Wave 1 a

Wave 1 b

Wave 1 c

EXIT Process from SEN support: Children will be removed from the SEND Register if found to not require support when they have been monitored for at least a term & found to be functioning at expected age for their group socially, emotionally, behaviorally and / or academically. If children are not within expected levels, they will be placed on the appropriate wave of support to receive further interventions

STUDENTS OF DETERMINATION PROCEDURES

STUDENTS OF

**DETERMINATION PROCEDURES** 

Assistant
Support 1:1
or 1:2

❖ Specific targeted program (in class/LRC)

❖ IEP provision

**♦** BIP